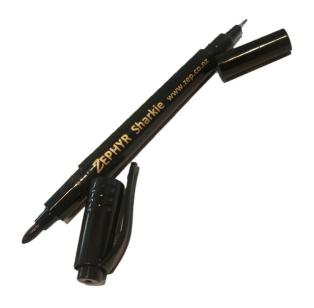

## SHARKIE DOUBLE TIP MARKER PEN

## **Features**

- Double-ended permanent black marker.
- Small end features a fine 0.75mm tip.
- Large end boasts a 2.0mm bullet tip.
- Non-alcohol-based ink, safe for use on PVC and plastics.
- Compact size: 140mm long and 15mm in diameter.
- Permanent on most surfaces, quick-drying, non-toxic, and xylene-free.